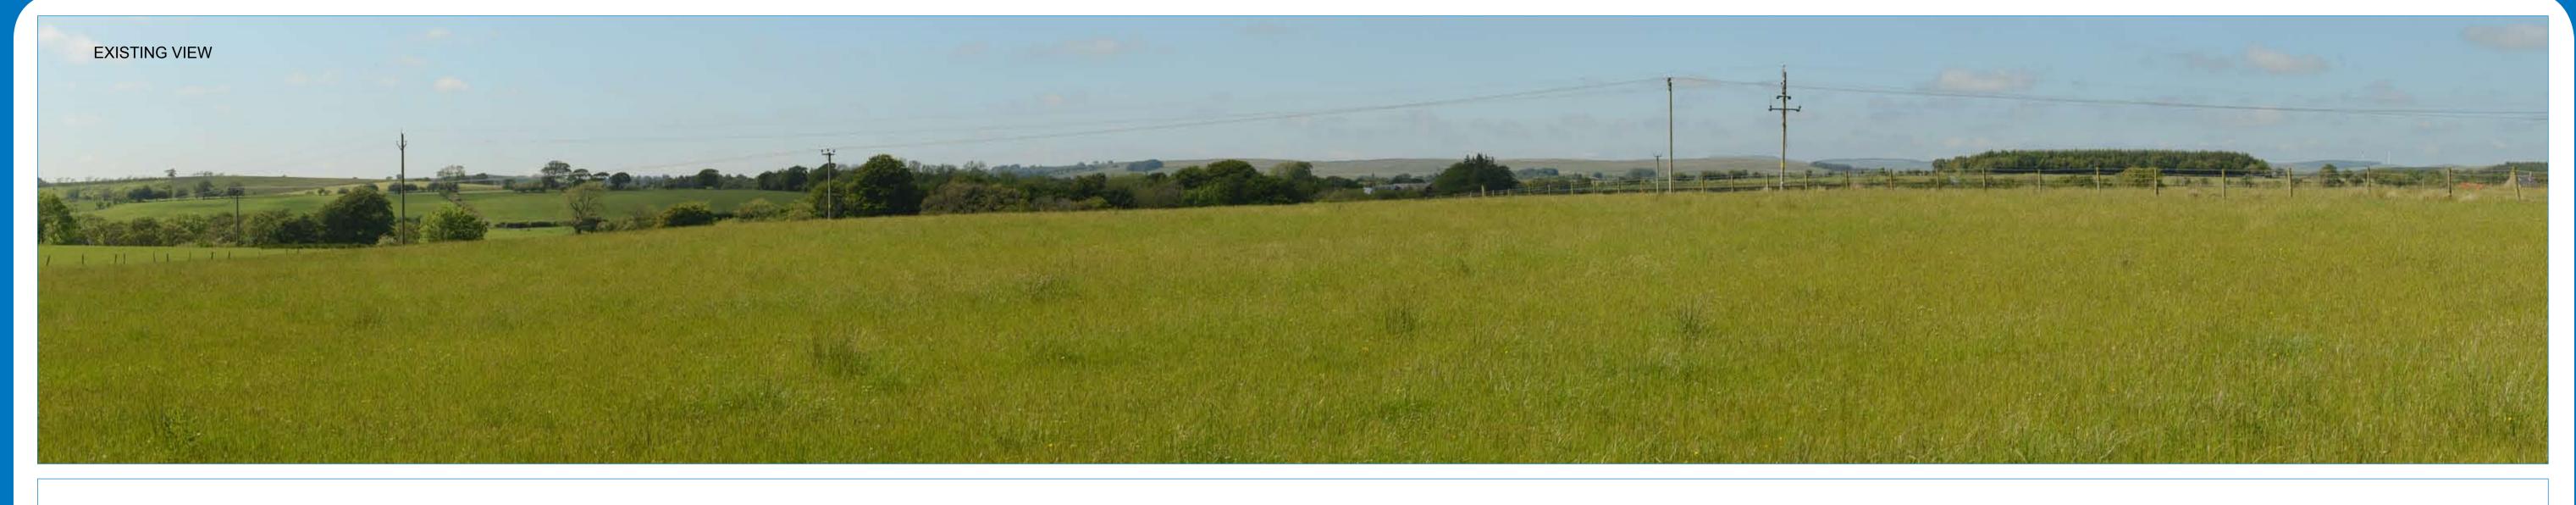

WIREFRAME MINSCA SOLWAYBANK CRAIG

VIEWPOINT INFORMATION

Grid Reference: 333488, 575510

Elevation: 89m AOD

Distance to nearest turbine: Turbine 10 @ 4,856m

Distance to nearest visible turbine: Turbine 10 @ 4,856m

Direction of centre of view: 315°

Angle of view: 90°

Viewing distance: 50cm @ A1

Theoretical number of turbines with hubs visible: 15

with hubs visible:

Theoretical number of turbines with blades visible:

Viewpoint 20: Milltown