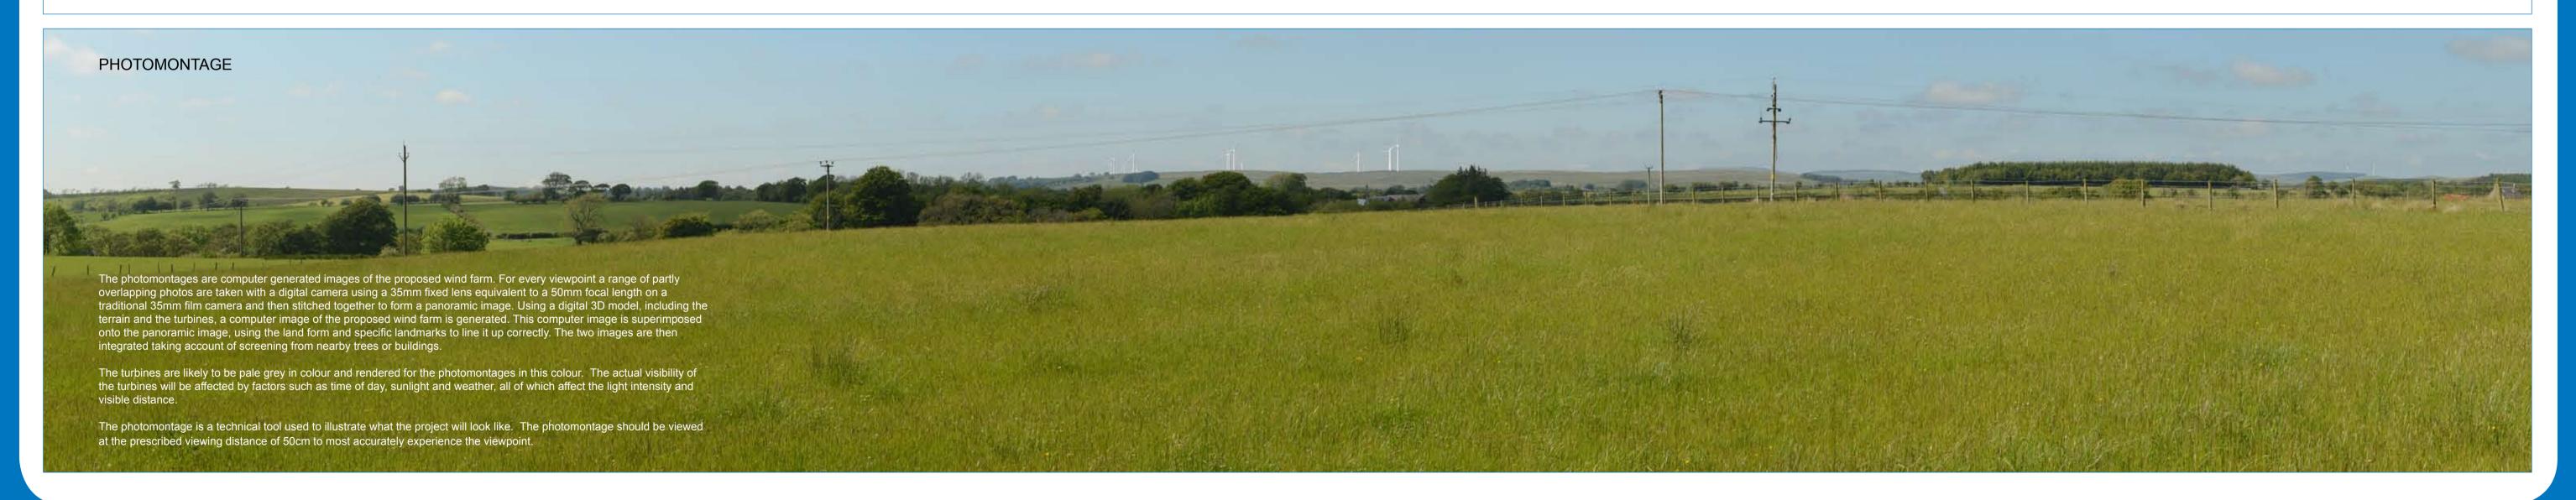

WIREFRAME MINSCA SOLWAYBANK CRAIG

VIEWPOINT INFORMATION

Grid Reference: 333488, 575510

Elevation: 89m AOD

Distance to nearest turbine: Turbine 10 @ 4,856m

Distance to nearest visible turbine: Turbine 10 @ 4,856m

Direction of centre of view: 315°

Angle of view: 90°

Viewing distance: 50cm @ A1

Theoretical number of turbines with hubs visible: 15

with hubs visible:

Theoretical number of turbines with blades visible:

Viewpoint 20: Milltown

**SOLWAYBANK WIND FARM** 

Reproduced from Ordnance Survey digital map data (c) Crown copyright 2011. All rights reserved. Licence number 0100031673.